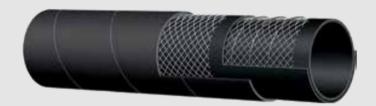

## RWAS20 FRAS AIR & WATER SUCTION

Water and stone dust suction and delivery. Also suitable for methane drainage/extraction in underground coal mines.

**Tube:** Black conductive SBR/NR.

**Cover:** Black conductive SBR - abrasion, ozone and fire resistant.

**Reinforcement:** High tensile textile cords with embedded steel helix wire.

**Temperature:** -30°C to +80°C

Conforming Standard: AS 2660 Class C

**Branding:** 

| Size | ID  | OD  | WP  | Weight<br>Kg/mtr |
|------|-----|-----|-----|------------------|
| inch | mm  | mm  | psi | Kg/mtr           |
| 2    | 51  | 62  | 150 | 1.31             |
| 3    | 76  | 89  | 150 | 2.69             |
| 4    | 102 | 116 | 150 | 4.08             |
| 6    | 152 | 170 | 150 | 7.35             |